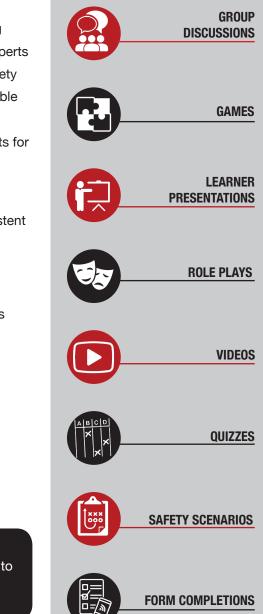

### FRONTLINE COURSES ARE DESIGNED TO:

- Inspire individuals to take an active role in the learning process through consistent participation and discussion
- Provide skilled classroom presenters who have utility safety expertise and experience
- Provide relevant safety problem-solving skills that directly relate to your team's professional roles and challenges
- Learn from each other through interactive and engaging group activities
- Provide benchmarking opportunities and insights that empower learners to determine their own solutions to safety problems
- Provide the tools required to build a sustainable utility safety culture