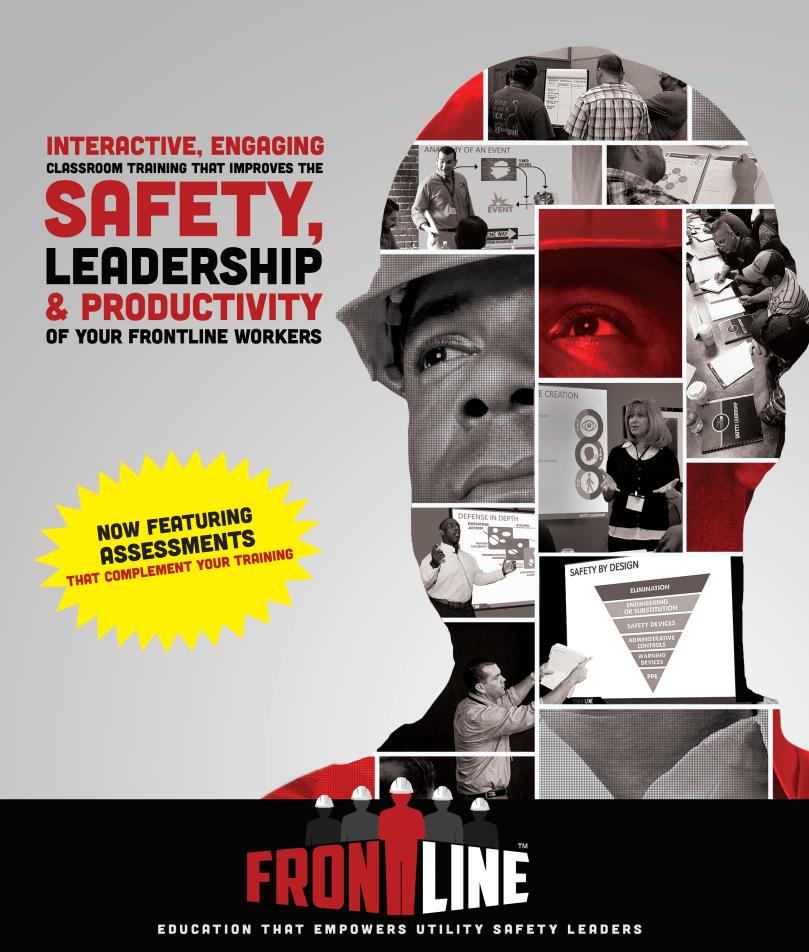

# **3 COURSES** THAT BUILD A FOUNDATION OF SAFETY SUCCESS

Through the use of interactive classroom training delivered by utility safety experts, Frontline provides an enriching and engaging learning experience that inspires employees to want to achieve greater safety success.

## EMPOWER UTILITY EMPLOYEES AT EVERY LEVEL TO BECOME SAFETY LEADERS

Frontline is a comprehensive series of interactive and engaging classroom training that empowers employees to become better utility safety leaders. Utility safety experts facilitate the learning process and cover three areas critical to safety success: Safety Leadership, Incident Prevention and Human Performance. Courses are customizable and can include online e-learning sessions to provide year-round, on-demand education. Additionally, learners with the CUSP credential will earn 10 CUSP points for each 2-day workshop they attend.

### FRONTLINE COURSES ARE DESIGNED TO:

- Inspire individuals to take an active role in the learning process through consistent participation and discussion
- Provide skilled classroom presenters who have utility safety expertise and experience
- Provide relevant safety problem-solving skills that directly relate to your team's professional roles and challenges
- Learn from each other through interactive and engaging group activities
- Provide benchmarking opportunities and insights that empower learners to determine their own solutions to safety problems
- Provide the tools required to build a sustainable utility safety culture