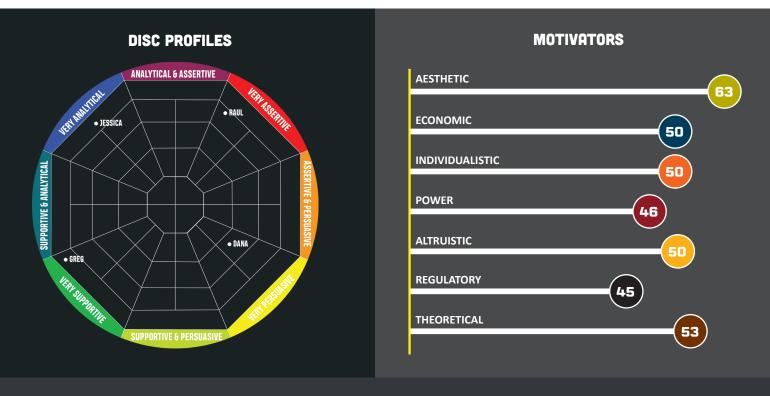

- **DISC PROFILES** Predict how a person will behave and what their emotions will be so you can adapt to their needs.
- DISC 360 All the benefits of DISC plus you get to see yourself as others see you.
- MOTIVATORS Understand what drives behavior & learn how to maximize your performance.
- HARTMAN VALUE PROFILE Measure each individual's problem-solving skills and decision making.
- EMOTIONAL INTELLIGENCE QUOTIENT Understand how to perceive and apply emotions in yourself and in others.
- LEADERSHIP EFFECTIVENESS Enhance your leadership effectiveness and overcome your weaknesses.
- **LEARNING STYLES** Learn how you learn and how to help others learn.
- **PERFORMANCE GAP INDICATOR** Measure your organizational performance across 5 key indicators: culture, operations, training, leadership and service.