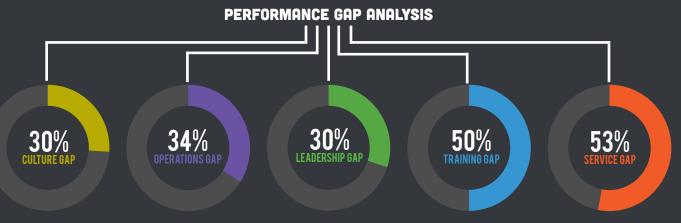

- **DISC PROFILES** Predict how a person will behave and what their emotions will be so you can adapt to their needs.
- DISC 360 All the benefits of DISC plus you get to see yourself as others see you.
- MOTIVATORS Understand what drives behavior & learn how to maximize your performance.
- HARTMAN VALUE PROFILE Measure each individual's problem-solving skills and decision making.
- EMOTIONAL INTELLIGENCE QUOTIENT Understand how to perceive and apply emotions in yourself and in others.
- LEADERSHIP EFFECTIVENESS Enhance your leadership effectiveness and overcome your weaknesses.
- **LEARNING STYLES** Learn how you learn and how to help others learn.
- **PERFORMANCE GAP INDICATOR** Measure your organizational performance across 5 key indicators: culture, operations, training, leadership and service.